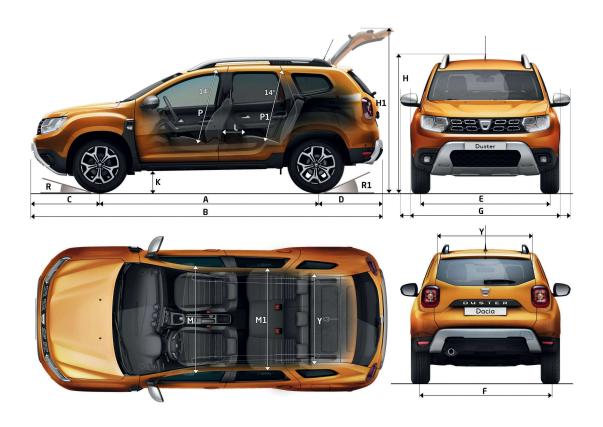

## Dimensions

| DIMENSIONS (MM) |                                            | 4x2 / 4x4      |
|-----------------|--------------------------------------------|----------------|
| Α               | Wheelbase                                  | 2,674 / 2,676  |
| В               | Overall length                             | 4,341          |
| С               | Front overhang                             | 842 / 841      |
| D               | Rear overhang                              | 826 / 824      |
| Е               | Front track at ground level                | 1,563          |
| F               | Rear track at ground level                 | 1,570 / 1,580  |
| G               | Overall width without // with door mirrors | 1,804 // 2,052 |
| Н               | Unladden height with roof bars             | 1,693 / 1,682  |
| H1              | Unladden height with tailgate open         | 2,020 / 2,002  |
| K               | Ground clearance                           | 210            |
| L               | Knee room (second row seats)               | 170            |
| M               | Front elbow room                           | 1,403          |
| M1              | Rear elbow room                            | 1,416          |
| Р               | Front head room at 14°                     | 900            |
| P1              | Second row head room at 14°                | 892            |
| Υ               | Interior width between wheel wells         | 977            |
| R               | Approach angle (degrees)                   | 30° / 30°      |
| R1              | Departure angle (degrees)                  | 34° / 33°      |